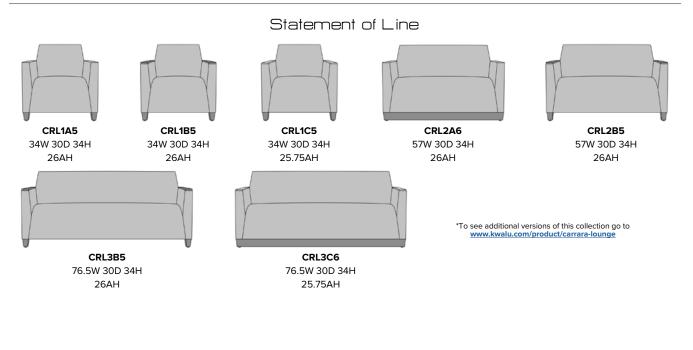

## Carrara Lounge

The Carrara Lounge Collection is as comfortable as it looks. The simple yet elegant design is epitomized by crisp contours and abundant cushioning. This inviting collection includes a single chair, sofa and love seat. Optional arm caps protect the fabric and allow ease of cleaning.

Model: CRL1B5 34W 30D 34H 24SW 21SD 18.5SH 26AH

Durable Finish Kwalu's proprietary finish doesn't have any of the drawbacks of wood. The finish is moisture impervious, easy to clean and maintenance-free.

Visible Cleanout Cleanout prevents buildup of debris and provides for easy maintenance.

Number of Seats Choose from 3 seat styles – lounge chair, love seat, and sofa.

Features

Optional Upholstered Arms The chair is available with upholstered arms and this feature is optional.