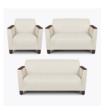

## Carrara Lounge

The Carrara Lounge Collection is as comfortable as it looks. The simple yet elegant design is epitomized by crisp contours and abundant cushioning. This inviting collection includes a single chair, sofa and love seat. Optional arm caps protect the fabric and allow ease of cleaning.

Visible Cleanout Cleanout prevents buildup of debris and provides for easy maintenance.

Number of Seats Choose from 3 seat styles – lounge chair, love seat, and sofa.

Features

Optional Upholstered Arms The chair is available with upholstered arms and this feature is optional.