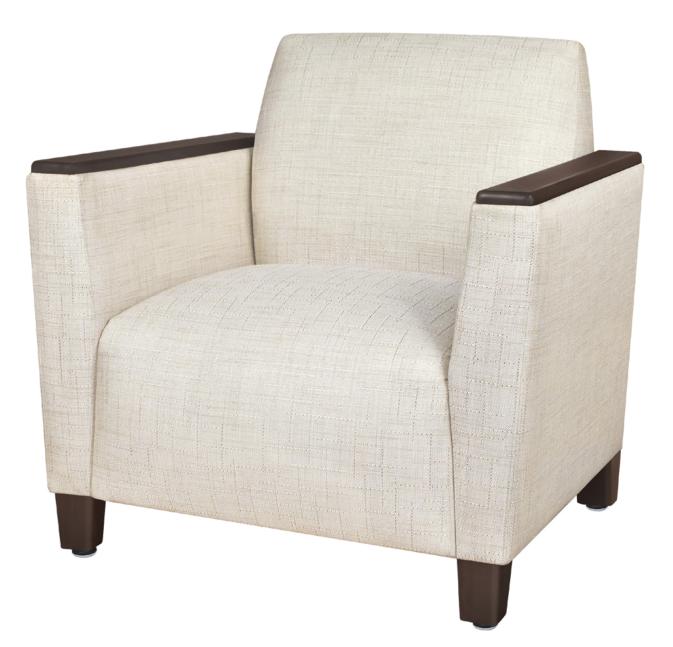

## Carrara Lounge

The Carrara Lounge Collection is as comfortable as it looks. The simple yet elegant design is epitomized by crisp contours and abundant cushioning. This inviting collection includes a single chair, sofa and love seat. Optional arm caps protect the fabric and allow ease of cleaning.

Model: CRL1B5 34W 30D 34H 24SW 21SD 18.5SH 26AH

Durable Finish Kwalu's proprietary finish doesn't have any of the drawbacks of wood. The finish is moisture impervious, easy to clean and maintenance-free.

Optional Corian®/ Hanex®/Krion® Arm Caps Formed and fitted solid surface arm caps are available and optional.

**Optional Plinth Base** Plinth base is available and is optional.

KWalu. Furnishing the Future™